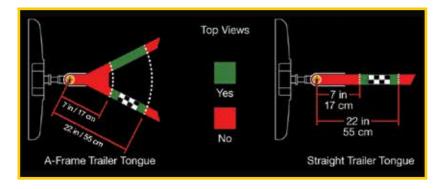

#### **Placement Tips**

- Perform sticker placement when temperatures are above 32° F (0° C)
- · Clean the trailer.
- · Place the sticker:
  - On a flat, dry, horizontal surface.
  - Entire sticker must be visible to the camera located in the tailgate handle.
  - Within the green zone as shown below, between 7 inches (17 cm) and 22 inches (55 cm) from the trailer ball hitch.
  - Lengthwise on the trailer tongue.
- Once the sticker is in place, proceed to step 4 (see other side of this card).