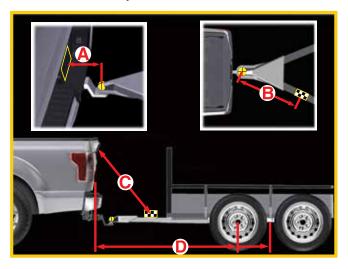

# Step 4: Record Your Measurements

Use the space below to keep track of your measurements.

| Note: Round off measurements<br>to the nearest half inch. |                                                                                                                                                          | Trailer Name | Trailer Name |
|-----------------------------------------------------------|----------------------------------------------------------------------------------------------------------------------------------------------------------|--------------|--------------|
| A                                                         | The horizontal distance from the license plate to the center of the ball hitch on the trailer.                                                           | in (cm)      | in (cm)      |
| В                                                         | The horizontal distance from the center of the ball hitch to the center of the sticker.                                                                  | in (cm)      | in (cm)      |
| С                                                         | The distance from the rear-view camera to the center of the sticker.                                                                                     | in (cm)      | in (cm)      |
| D                                                         | The horizontal distance from the tailgate to the center of the trailer axle (single axle) <b>OR</b> the center of the trailer axles (two or more axles). | in (cm)      | in (cm)      |