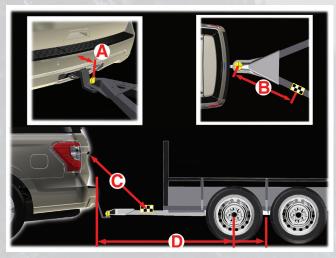

#### Use the space below to keep track of your measurements.

| Note: Round off measurements to the nearest half inch. |                                                                                                                                                                    | TRAILER NAME | TRAILER NAME |
|--------------------------------------------------------|--------------------------------------------------------------------------------------------------------------------------------------------------------------------|--------------|--------------|
| A                                                      | The horizontal distance from the<br>bumper to the center of the ball<br>hitch on the trailer.                                                                      | in (cm)      | in (cm)      |
| в                                                      | The horizontal distance from the center of the ball hitch to the center of the sticker.                                                                            | in (cm)      | in (cm)      |
| с                                                      | The distance from the rear-view camera to the center of the sticker.                                                                                               | in (cm)      | in (cm)      |
| D                                                      | The horizontal distance from<br>the bumper to the center of the<br>trailer axle (single axle) <b>OR</b> the<br>center of the trailer axles (two or<br>more axles). | in (cm)      | in (cm)      |

Return to the vehicle and use the instructions in the Quick Start Guide to enter your measurements into the information display.