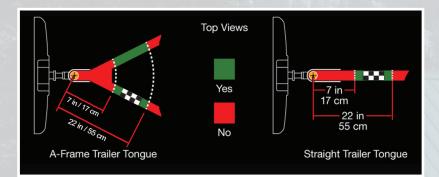

### **PLACEMENT TIPS**

- Perform sticker placement when temperatures are above 32° F (0° C)
- Clean the trailer.
- Place the sticker:
  - On a flat, dry, horizontal surface.
  - Entire sticker must be visible to the camera located in the tailgate handle.
  - Within the green zone as shown below, between 7 in (18 cm) and 22 in (56 cm) from the trailer ball hitch.
  - Lengthwise on the trailer tongue.
- Once the sticker is in place, proceed to step 4 (see other side of this card).

**WARNING:** Once placed, sticker cannot be moved. Do not attempt to re-use stickers, if removed.