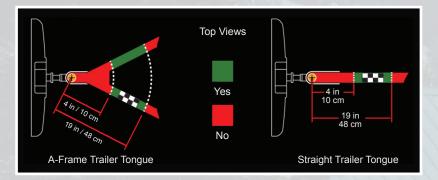

## **PLACEMENT TIPS**

- Perform sticker placement when temperatures are above 32° F (0° C).
- Clean the trailer.
- Place the sticker:
  - On a flat, dry, horizontal surface.
  - Entire sticker must be visible to the camera located in the tailgate handle.
  - Within the green zone as shown below, between 4 in (10 cm) and 19 in (48 cm) from the trailer ball hitch.
  - Lengthwise on the trailer tongue.