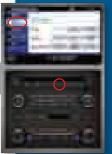

## PRESS AUX TO ACCESS SATELLITE RADIO

- Retrieve 12-digit ESN: In satellite radio mode, press AUX and preset "1" simultaneously
- ▶ Changing Channels: Press ∢ SEEK or SEEK ▶ button on radio console
- **Changing Categories:** Category mode restricts channels to a selected category only
- Press MENU until the current category appears on the display
- Press 🖨 to scroll through the list of available categories (Pop, Rock, News, etc.)
- Press **∢ SEEK** or **SEEK** ▶ to select the category

## PRESS SAT OR SIRIUS TO ACCESS SATELLITE RADIO

- Retrieve 12-digit ESN: In satellite radio mode, press SIRIUS and preset "1" simultaneously
- ▶ Changing Channels: Turn the TUNE knob on radio console
- ▶ Changing Categories: Category mode restricts channels to a selected category only
- Press **MENU**, then **OK** to access Satellite Radio menu
- Press ▲ / ▼ to access Category mode, then **OK** to select
- Press ▲ / again to view categories, then **OK** to select

## SIRIUS ON NEXT GENERATION NAVIGATION RADIO

- ▶ Retrieve 12-digit ESN: Press the "i" button, then press the "System Info" button
- > Start Satellite Radio: Press the RADIO button on the console. Then touch the SAT123 button on the screen
- Changing Channels: Choose from among these options:
- Turn the TUNE knob or the SEEK button on the radio console
- Touch the **DIRECT TUNE** button, enter the channel number, and touch **ENTER** to tune to a specific channel
- TOUCH the SHOW OPTIONS button on the bottom right of the screen if SCAN and DIRECT TUNE are not present.