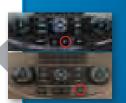

## PRESS SAT OR SIRIUS TO ACCESS SATELLITE RADIO

- Retrieve 12-digit ESN: In satellite radio mode, press SIRIUS and preset "1" simultaneously
- ▶ Changing Channels: Turn the TUNE knob on radio console
- ▶ Changing Categories: Category mode restricts channels to a selected category only
- Press **MENU**, then **OK** to access Satellite Radio menu
- Press ▲ / ▼ to access Category mode, then **OK** to select
- Press ▲ / again to view categories, then **OK** to select

Note: To have access to all channels for above radios, you must be in CATEGORY ALL mode. If your radio is not featured above please refer to your owners guide.