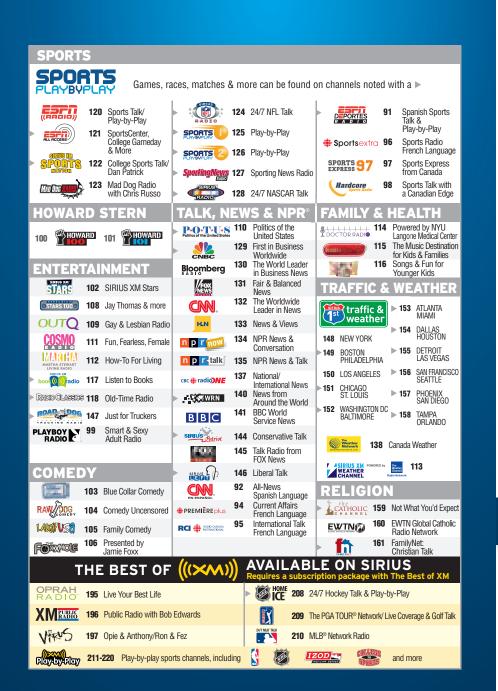

## SIRIUS SATELLITE RADIO

| 00% C                  | ON. | MERCIAL-                            | FREE MU                     | USI  | C                                      |                    |     |                                     |
|------------------------|-----|-------------------------------------|-----------------------------|------|----------------------------------------|--------------------|-----|-------------------------------------|
| 0P                     |     |                                     | 411111h<br>642,66           | 25   | Little Steven's<br>Garage Rock         | BLUEHRASS          | 65  | Bluegrass                           |
| IRIUS XM               | 01  | Top 40 Hits                         | X                           | 26   | Indie/College/<br>Unsigned             | CHRISTIAN          |     |                                     |
|                        | 02  | Lite Pop Hits                       | MANIMARI                    | 27   | Heavy Metal                            | mëssage            | 66  | Christian Pop<br>& Rock             |
| ove V                  | 03  | Love Songs                          | FACTION                     | 28   | Action Sports/<br>Punk/Ska             | enLighten          | 67  | Southern Gospel                     |
| OY4                    | 04  | '40s Pop Hits/<br>Big Band          | LOFT                        | 29   | Comfortably<br>Eclectic                | Trains             | 68  | Gospel                              |
| Csox 5                 | 05  | '50s Pop Hits                       | the coffee house            | 30   | Acoustic<br>Singer-Songwriters         | JAZZ, BLUE         | S & | STANDARDS                           |
| <b>1</b>               | 06  | '60s Pop Hits<br>with Cousin Brucie | MARGARTAVILLE               | 31   | Escape to<br>Margaritaville            | WATERCOLORS        | 71  | Smooth/<br>Contemporary Jazz        |
| 737                    | 07  | '70s Pop Hits                       | QRATEFUL<br>DEAD<br>CHANNEL | 32   | Grateful Dead 24/7                     | Real JAZZ          | 72  | Traditional Jazz                    |
|                        | 80  | '80s Pop Hits                       | TheBridge                   | 33   | Mellow Rock                            | <b>spa</b>         | 73  | New Age                             |
| Cox S                  | 09  | '90s Pop Hits                       | DANCE & E                   | LECT | RONIC                                  | Bluesville         | 74  | B.B. King's Blues                   |
| ADIO OIDA              | 11  | UK Pop Hits                         | SIRIUS XM                   | 35   | Smooth Electronic                      | Sinatra            | 75  | Sinatra/American<br>Standards       |
|                        | 12  | Modern Adult Hits                   | <b>ppm</b>                  | 36   | Dance Hits                             | ON BROADWAY        | 77  | Show Tunes                          |
| Elvis                  | 13  | Elvis Presley 24/7                  | AREA                        | 38   | Trance/Progressive                     | CLASSICAI          |     |                                     |
| 2scape                 | 76  | Beautiful Music                     | STR#BE                      | 81   | Disco/Classic Dance                    | Met Opera<br>Radio | 78  | Opera/Classical<br>Vocals           |
| OCK                    |     |                                     | HIP-HOP/                    | R&E  | }                                      | SIRIUSXM,          | 79  | Classical Pops                      |
| TREET RADIO            | 10  | Bruce Springsteen<br>24/7           |                             | 39   | Old Skool Rap                          | SYMPHONY HALL      | 80  | Traditional<br>Classical            |
| Classic                | 14  | '60s & '70s<br>Classic Rock         | <b>HPTOP</b>                | 40   | Hip-Hop Hits                           | LATIN & W          | ORL | .D                                  |
| Classic<br>REMIND      | 15  | '70s & '80s<br>Classic Rock         | SHA/D3 45                   | 45   | Eminem's Uncut<br>Hip-Hop              | Valiente           | 83  | Tropical/Latin Pop                  |
| deer<br>tr <u>acks</u> | 16  | Deep Classic Rock                   | the heat                    | 50   | Hot R&B Hits                           | <b>HOINT</b>       | 84  | Reggae                              |
| <b>TAM</b>             | 17  | Jam Bands                           | Heart Soul                  | 51   | Adult R&B Hits                         | ICEBERG85          | 85  | Canadian Adult<br>Alternative       |
| the<br>PECTRUM         | 18  | Adult Album Rock                    | Sout W                      | 53   | Classic Soul/<br>Motown                | свс 🏟 radio 3      | 86  | Canadian Indie                      |
| ONE OWARD              | 19  | Classic Hard Rock                   | COUNTRY                     |      |                                        | #BANDEAPART        | 87  | Canadian Pop<br>& Rock FR           |
| OCTANE                 | 20  | New Hard Rock                       | Highway                     | 60   | New Country Hits                       | 88 RockVelours     | 88  | Canadian Soft<br>Rock FR            |
| ALT                    | 21  | New Alternative                     | COUNTRY                     | 61   | '80s & '90s<br>Country                 | énergile2          | 89  | Canadian Pop<br>Hits FR             |
| WAVE                   | 22  | Classic '80s<br>Alternative         | goodhous <sub>0</sub>       | 62   | '60s & '70s Country                    |                    |     | your subscription                   |
| 4 NOTION               | 23  | '80s Hair Bands                     | OUTLAW                      | 63   | Rockin' Country/<br>Americana          |                    |     | clusive discounts ercury customers! |
| LITHUAN                | 24  | '90s Alternative/<br>Grunge         | WILME'S PLACE               | 64   | Willie Nelson's<br>Traditional Country |                    |     | 2-7474                              |