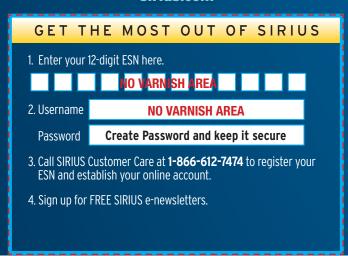

## REGISTER YOUR ACCOUNT TODAY!

## **BENEFITS**

## **4 EASY STEPS TO GET STARTED**

- CAPTURE the 12-digit electronic serial number (ESN) of your radio and write it down. (Refer to the "Choose Your Radio to Get Started" panel for ESN retrieval instructions.)
- CALL SIRIUS Customer Care at 1-866-612-7474 to register your ESN and establish your online account.
- 3. CHOOSE your username and password to manage your account online.
- **4. SIGN UP** for FREE e-newsletters and receive all the latest programming information!