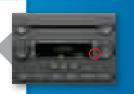

## PRESS AUX TO ACCESS SATELLITE RADIO

- Retrieve 12-digit ESN: In satellite radio mode, press AUX and preset "1" simultaneously
- ▶ Changing Channels: Press ∢ SEEK or SEEK ▶ button on radio console
- **Changing Categories:** Category mode restricts channels to a selected category only
- Press MENU until the current category appears on the display
- Press 🖨 to scroll through the list of available categories (Pop, Rock, News, etc.)
- Press **∢ SEEK** or **SEEK** ▶ to select the category

Note: To have access to all channels for above radios, you must be in CATEGORY ALL mode. If your radio is not featured above please refer to your owners guide.