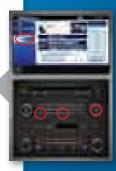

## SIRIUS ON NEXT GENERATION NAVIGATION RADIO

- ▶ Retrieve 12-digit ESN: Press the "i" button, then press the "System Info" button
- > Start Satellite Radio: Press the RADIO button on the console. Then touch the SAT123 button on the screen
- Changing Channels: Choose from among these options:
- Turn the TUNE knob or the SEEK button on the radio console
- Touch the **DIRECT TUNE** button, enter the channel number, and touch **ENTER** to tune to a specific channel
- TOUCH the SHOW OPTIONS button on the bottom right of the screen if SCAN and DIRECT TUNE are not present.

## **OPERATING SIRIUS TRAFFIC AND SIRIUS TRAVEL LINK<sup>†</sup>**

- ▶ To use SIRIUS Traffic and Travel Link: Press the "i" button on the radio console. Then touch the SIRIUS TRAVEL LINK button on the Main Screen. You may also navigate to Travel Link via voice command (if equipped, refer to owners quide).
- Main Screen: From here you can access SIRIUS Traffic and all of Travel Link's features, including FUEL PRICES, WEATHER, WEATHER MAP, MOVIE LISTINGS and SPORTS INFO just by touching the desired button
- Navigating the Screens Touch the curved arrow icon on the bottom right of the screen to return to the previous screens. Press the "i" button to return to the main screen