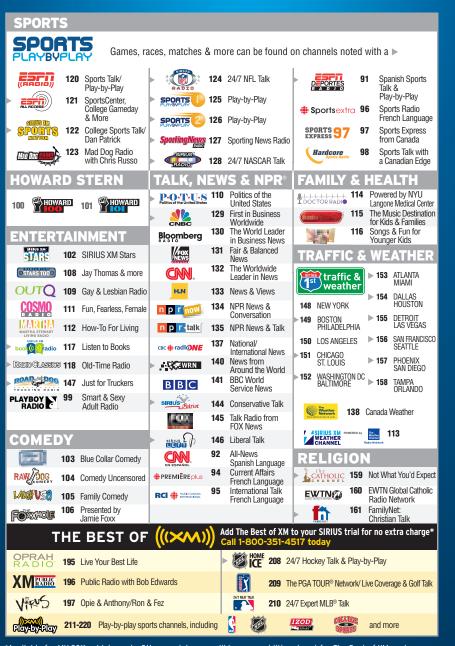

## **BENEFITS**

Instant access to The Best of XM channels at no charge to enjoy during your 6-month SIRIUS trial •In addition to the 130+ channels of SIRIUS that come with your vehicle, when you call to add The Best of XM package you'll also be able to enjoy Oprah Radio<sup>™</sup>, NBA and NHL<sup>®</sup> games, the 24/7 NHL® Home Ice<sup>®</sup> and MLB<sup>®</sup> Homeplate<sup>™</sup> channels, the PGA TOUR<sup>®</sup> Network, XM Public Radio<sup>®</sup> featuring Bob Edwards. College Sports and more.

#### **Q. CAN I GET XM CHANNELS ON MY SIRIUS RADIO?**

A. Yes. During your 6-month SIRIUS trial you may add "The Best of XM" package at **no cost** by calling 1-800-351-4517. Upgrade today and enjoy these additional complimentary channels during your 6-month SIRIUS trial–Oprah Radio™, NHL® and NBA games, the 24/7 NHL® Home Ice® and MLB<sup>®</sup> Home Plate<sup>™</sup> channels, the PGA TOUR<sup>®</sup> Network, XM Public Radio<sup>®</sup> featuring Bob Edwards. college sports and more.